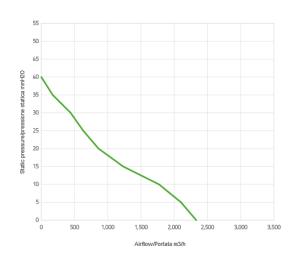

## Performance diagram

## Performance chart

| Static pressure | Airflow | Current draw | Airflow | Static pressure |
|-----------------|---------|--------------|---------|-----------------|
| mm H🛭 0         | m³/h    | Α            | CFM     | in H⊠ 0         |
| 0               | 2330    | 12,8         | 1375    | 0               |
| 5,0             | 2100    | 14,0         | 1239    | 0,2             |
| 10,0            | 1770    | 14,4         | 1044    | 0,4             |
| 15,0            | 1230    | 13,9         | 726     | 0,6             |
| 20,0            | 860     | 15,0         | 507     | 0,8             |
| 25,0            | 630     | 15,6         | 372     | 1,0             |

| Static pressure | Airflow | Current draw | Airflow | Static pressure |
|-----------------|---------|--------------|---------|-----------------|
| 30,0            | 440     | 16,0         | 260     | 1,2             |
| 35,0            | 170     | 17,1         | 100     | 1,4             |
| 40,0            | 0       | 18,4         | 0       | 1,6             |